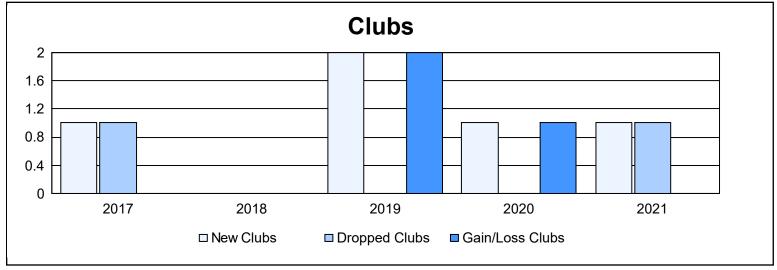

District 108TA3 As of June 2021 Cumulative

| Year      | New<br>Clubs | Dropped<br>Clubs | Gain/<br>Loss<br>Clubs | New<br>Members | Charter<br>Members | Reinstate<br>Members | Transfer<br>Members | Total<br>Member<br>Added | Total<br>Members<br>Dropped | Gain/<br>Loss<br>Members |
|-----------|--------------|------------------|------------------------|----------------|--------------------|----------------------|---------------------|--------------------------|-----------------------------|--------------------------|
| 2016-2017 | 1            | 1                | 0                      | 111            | 28                 | 1                    | 16                  | 156                      | 162                         | -6                       |
| 2017-2018 | 0            | 0                | 0                      | 90             | 0                  | 5                    | 4                   | 99                       | 164                         | -65                      |
| 2018-2019 | 2            | 0                | 2                      | 81             | 54                 | 7                    | 12                  | 154                      | 111                         | 43                       |
| 2019-2020 | 1            | 0                | 1                      | 76             | 25                 | 30                   | 9                   | 140                      | 170                         | -30                      |
| 2020-2021 | 1            | 1                | 0                      | 60             | 27                 | 4                    | 13                  | 104                      | 162                         | -58                      |
| Average   | 1            | 0                | 1                      | 84             | 27                 | 9                    | 11                  | 131                      | 154                         | -23                      |